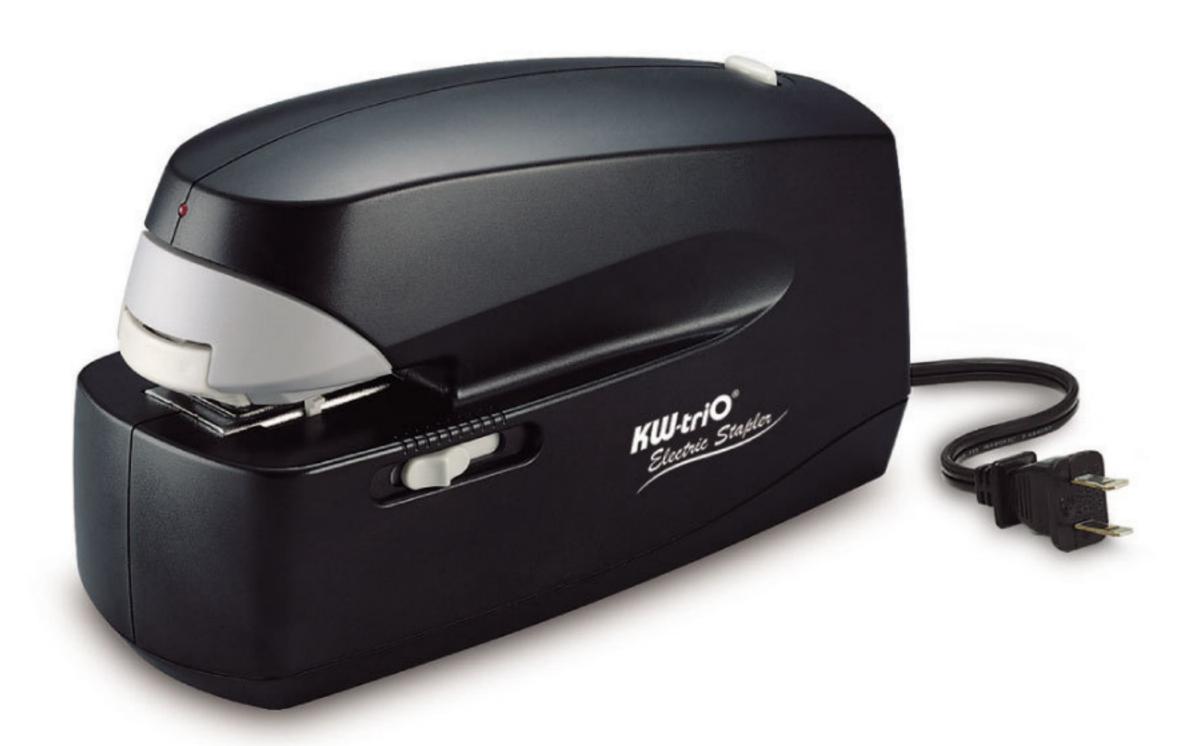

## > 05990 Electric stapler

- \* Patent construction to prevent staples twisting or jamming.
- \* Front loading channel drop-in 210 pcs of 26/6 standard staples.
- \* Stapling up to 25 sheets of 80 gsm paper.
- \* Low staple indicator.
- \* Uses staples 24/6 or 26/6.
- \* Voltage :220V

## **Electric Stapler**

- > 05990/05991 Electric stapler
  - \* Patent construction to prevent staples twisting or jamming.
  - \* Front loading channel drop-in 210 pcs of 26/6 standard staples.
  - \* Stapling up to 25 sheets of 80 gsm paper.
  - \* Low staple indicator.
  - \* Uses staples 24/6 or 26/6.
  - \* 5990: Voltage :220V / 5991: Voltage :110V