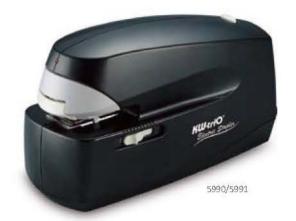

Adjust depth

Low staple indicator

5990

- Electric stapler
- Quality metal anti-jam constructions
- Front loading

## > 05990 Electric stapler

- \* Patent construction to prevent staples twisting or jamming.
- \* Front loading channel drop-in 210 pcs of 26/6 standard staples.
- \* Stapling up to 25 sheets of 80 gsm paper.
- \* Low staple indicator.
- \* Uses staples 24/6 or 26/6.
- \* Voltage :220V

## **Electric Stapler**

- > 05990/05991 Electric stapler
  - \* Patent construction to prevent staples twisting or jamming.
  - \* Front loading channel drop-in 210 pcs of 26/6 standard staples.
  - \* Stapling up to 25 sheets of 80 gsm paper.
  - \* Low staple indicator.
  - \* Uses staples 24/6 or 26/6.
  - \* 5990: Voltage :220V / 5991: Voltage :110V