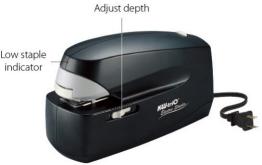

Adjust depth

Low staple indicator

5990

- Electric stapler
- Quality metal anti-jam constructions
- Front loading

## > 05990 Electric stapler

- \* Patent construction to prevent staples twisting or jamming.
- \* Front loading channel drop-in 210 pcs of 26/6 standard staples.
- \* Stapling up to 25 sheets of 80 gsm paper.
- \* Low staple indicator.
- \* Uses staples 24/6 or 26/6.
- \* Voltage :220V

## **Electric Stapler**

- > 05990/05991 Electric stapler
  - \* Patent construction to prevent staples twisting or jamming.
  - \* Front loading channel drop-in 210 pcs of 26/6 standard staples.
  - \* Stapling up to 25 sheets of 80 gsm paper.
  - \* Low staple indicator.
  - \* Uses staples 24/6 or 26/6.
  - \* 5990: Voltage :220V / 5991: Voltage :110V