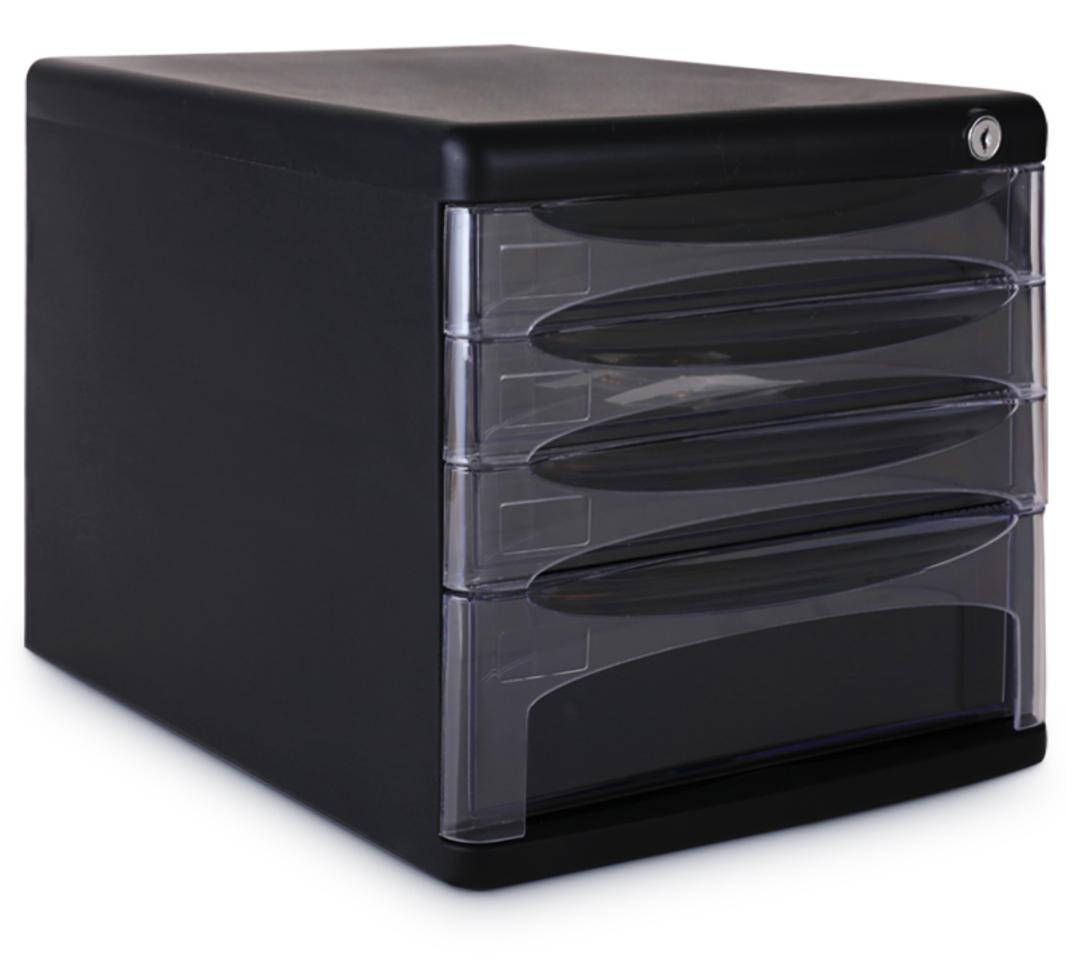

## Four-layer large-capacity design A4 size file width placement

2

3

4

FILE CABINET