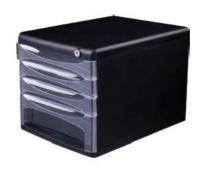

# Multi-layer lock design

7

9

Lock design

File security

FILE CABINET

1

## Four-layer large-capacity design A4 size file width placement

2

3

4

FILE CABINET

### QUALI

E9794

9794

| REF  | NAME                                    | SPEC.         |
|------|-----------------------------------------|---------------|
| 9794 | Plastic 4-drawer File<br>Cabinet w/lock | 270×360×260mm |