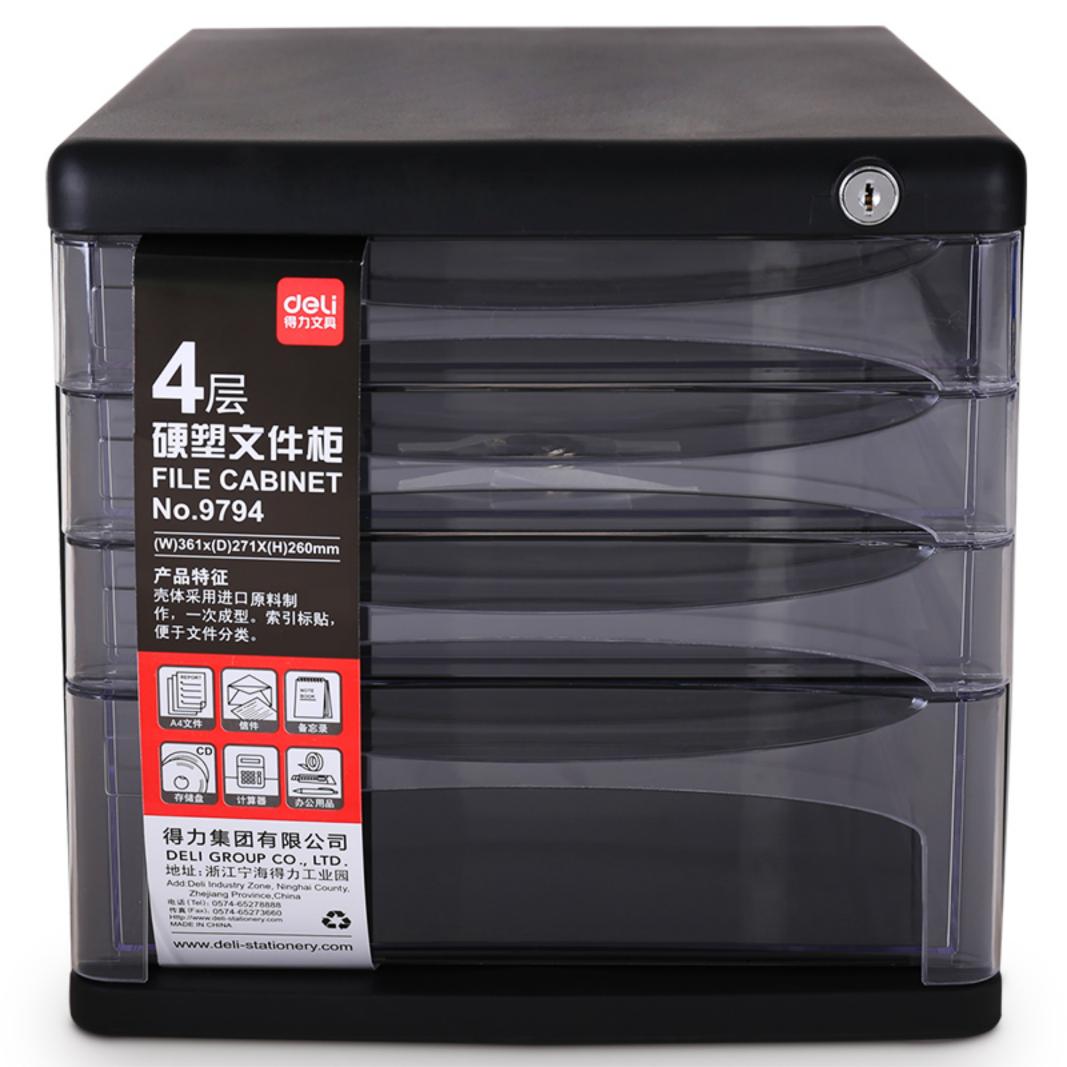

### QUALI

E9794

9794

| REF  | NAME                                    | SPEC.         |
|------|-----------------------------------------|---------------|
| 9794 | Plastic 4-drawer File<br>Cabinet w/lock | 270×360×260mm |