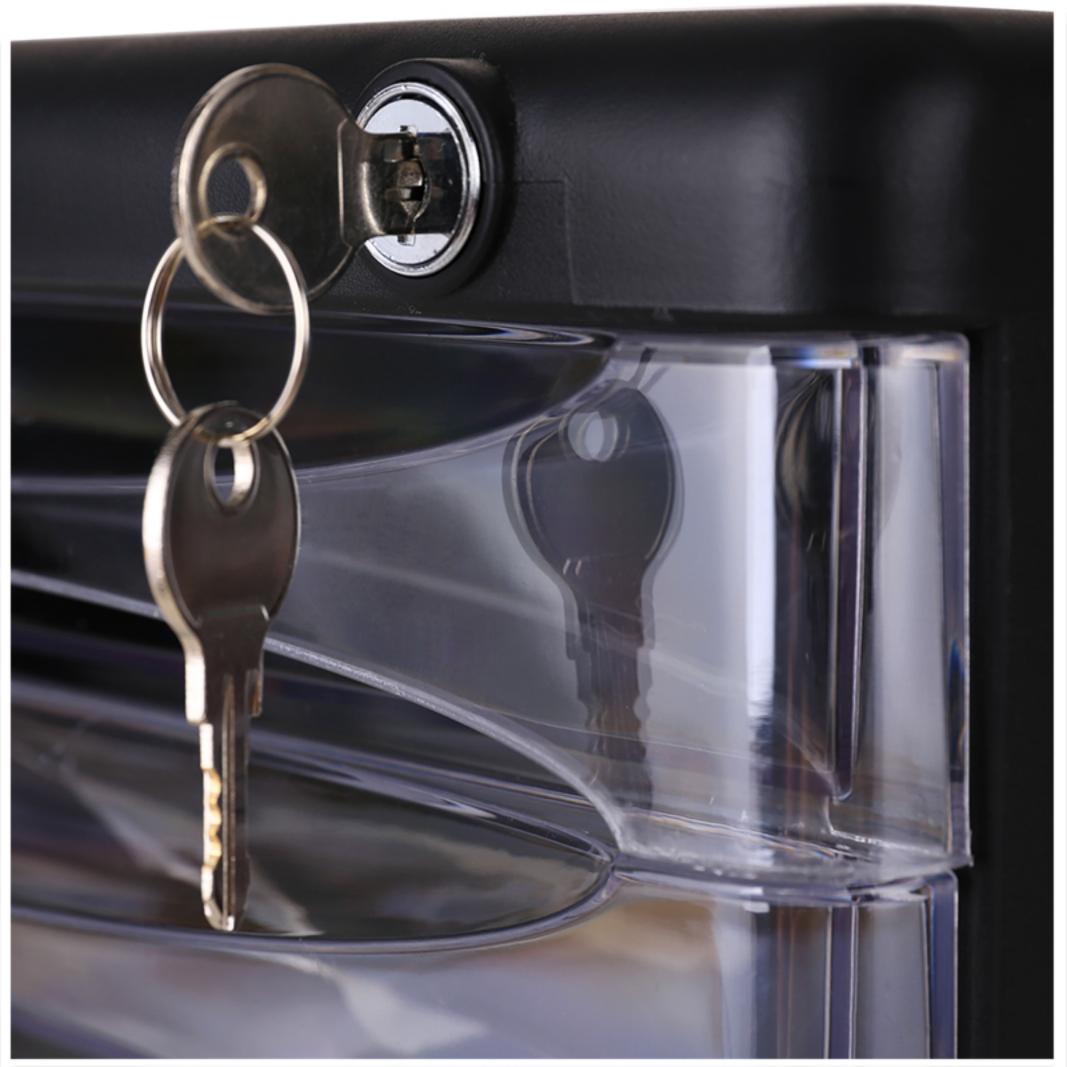

### Naima desktop Affect work efficiency and mood <del>j</del>





The desktop is disordered Difficulty finding :





Desktop file storage is organized Easy to take and organized !

FILE CABINET



## Index sticker

Conducive to the management of documents

6\_0

Label design



File classification §







# Multi-layer lock design

7

9

Lock design

File security

FILE CABINET

1



## Four-layer large-capacity design A4 size file width placement

2

3

4

FILE CABINET



### QUALI

E9794





9794

| REF  | NAME                                    | SPEC.         |
|------|-----------------------------------------|---------------|
| 9794 | Plastic 4-drawer File<br>Cabinet w/lock | 270×360×260mm |