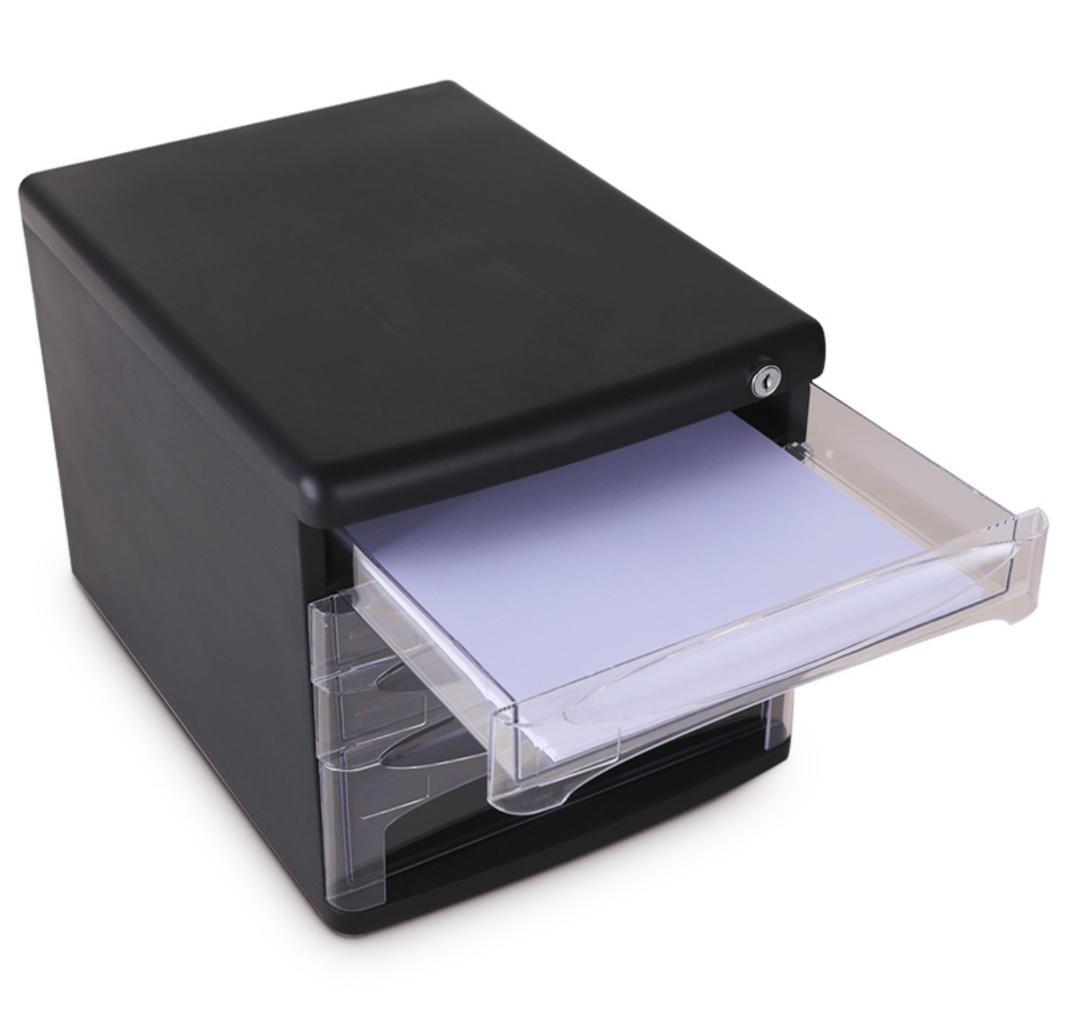

## Four-layer large-capacity design A4 size file width placement

2

3

4

FILE CABINET