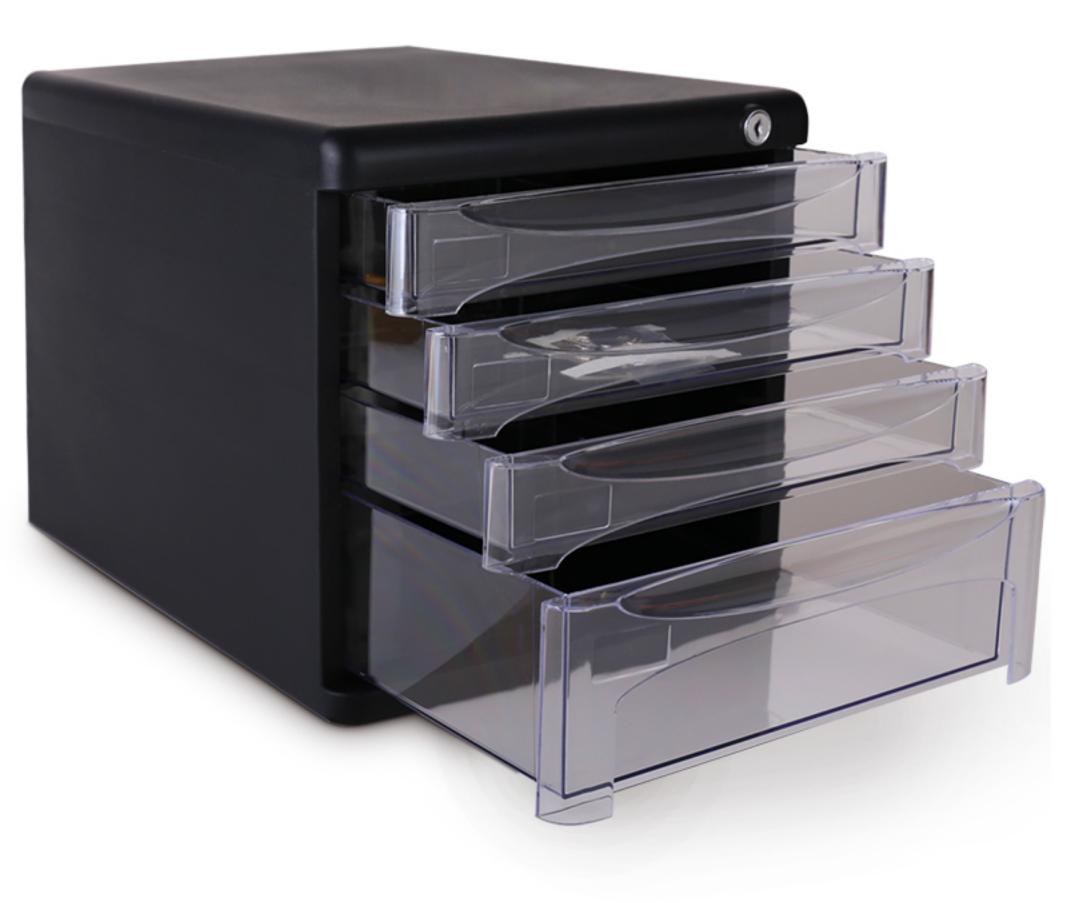

## Four-layer large-capacity design A4 size file width placement

2

3

4

FILE CABINET