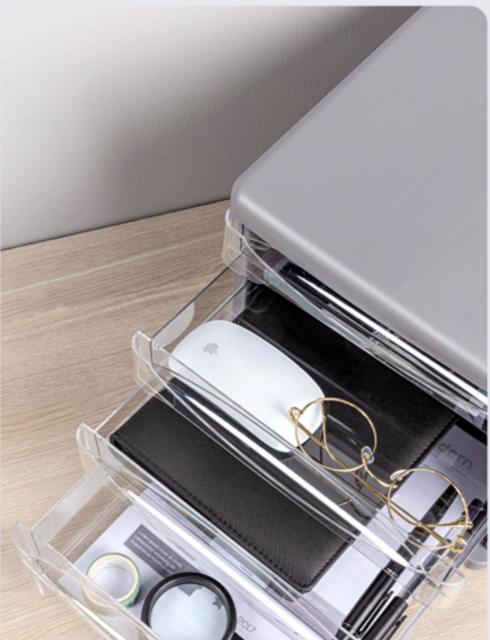

### Naima desktop Affect work efficiency and mood <del>j</del>

The desktop is disordered Difficulty finding :

Desktop file storage is organized Easy to take and organized !

FILE CABINET