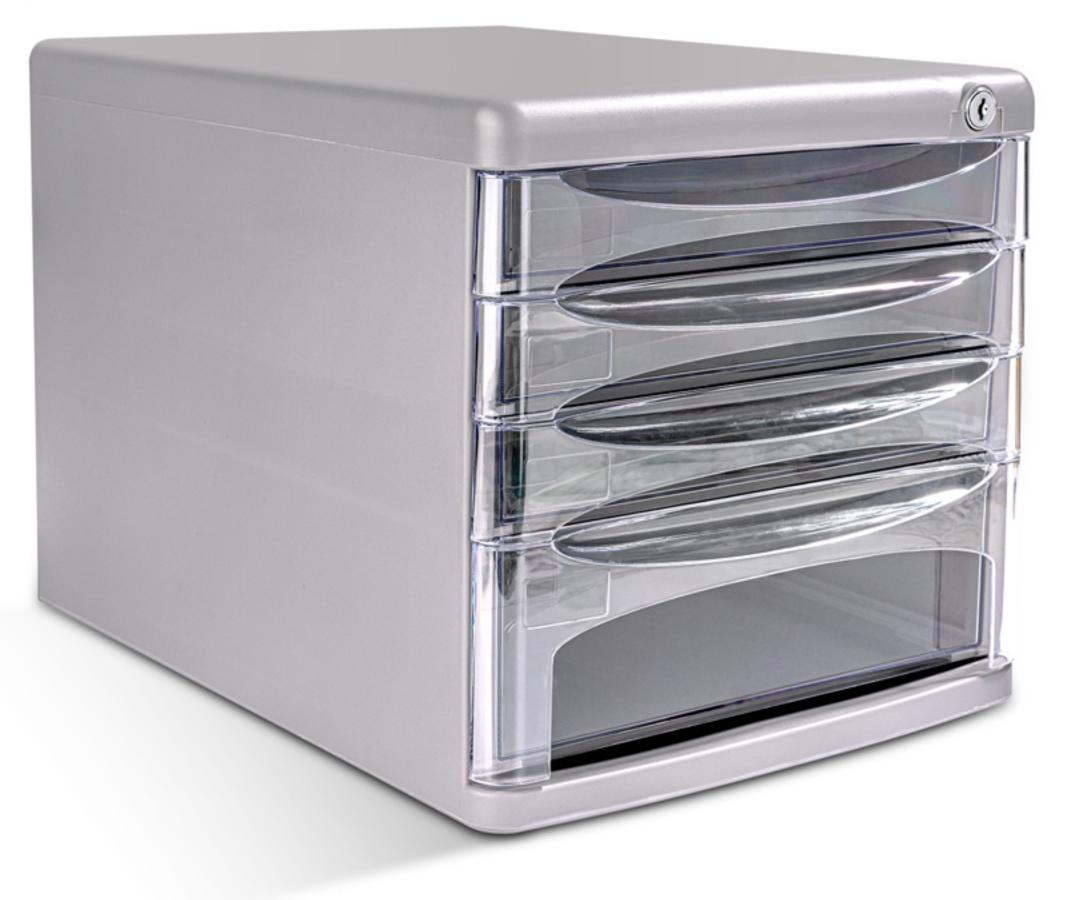

## Four-layer large-capacity design A4 size file width placement

2

3

4

FILE CABINET