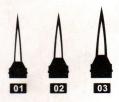

Ideal for Watercolor paintings and unique Calligraphy







3<sub>PCS</sub>

## PENCEL DE AGUA-WATER BRUSH

Ideal for Watercolor paintings and unique Calligraphy



Whether you're using solid or powdered pigments, waer soluble crayons, markersor pencils; each stroke with Keep Smiling Art Supply's Water Brush Pens will give you even and smooth coverage. From fine to broad strokes, our water brush pens can create a variety of different results.

Fine Medium Broad

## How to Use

- · Screw bottom off
- · Fill with water
- · Screw bottom on
- Squeeze water chamber
- · Create and have fun

CS013

4 071470 810374

MADE IN CHINA