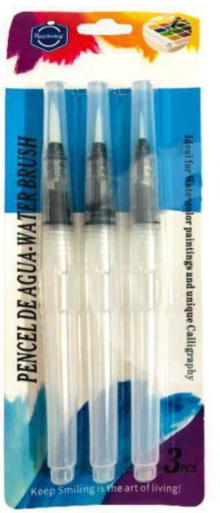

Ideal for Watercolor paintings and unique Calligraphy

3<sub>PCS</sub>

## PENCEL DE AGUA-WATER BRUSH

Ideal for Watercolor paintings and unique Calligraphy

Whether you're using solid or powdered pigments, waer soluble crayons, markersor pencils; each stroke with Keep Smiling Art Supply's Water Brush Pens will give you even and smooth coverage. From fine to broad strokes, our water brush pens can create a variety of different results.