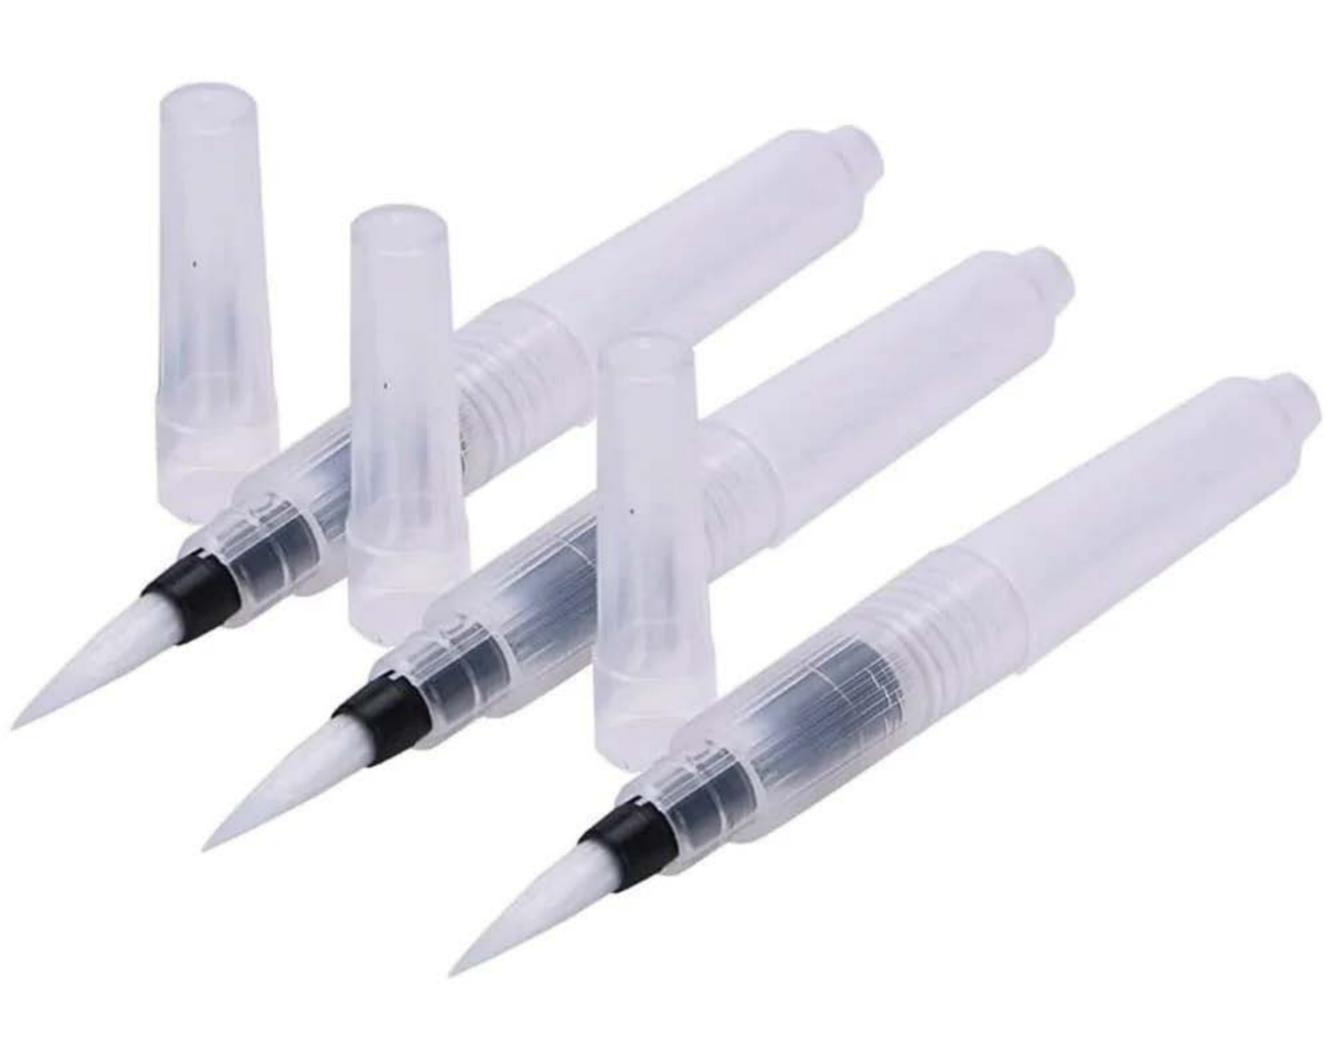

## PENCEL DE AGUA-WATER BRUSH

Ideal for Watercolor paintings and unique Calligraphy

Whether you're using solid or powdered pigments, waer soluble crayons, markersor pencils; each stroke with Keep Smiling Art Supply's Water Brush Pens will give you even and smooth coverage. From fine to broad strokes, our water brush pens can create a variety of different results.

## How to Use

- · Screw bottom off
- · Fill with water
- · Screw bottom on
- Squeeze water chamber
- · Create and have fun

CS013

4 071470 810374

MADE IN CHINA