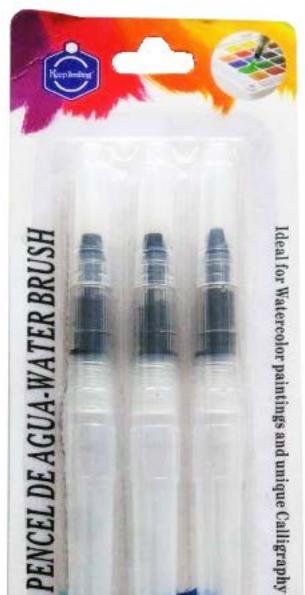

Ideal for Watercolor paintings and unique Calligraphy

3<sub>PCS</sub>

## PENCEL DE AGUA-WATER BRUSH

Ideal for Watercolor paintings and unique Calligraphy

Whether you're using solid or powdered pigments, waer soluble crayons, markersor pencils; each stroke with Keep Smiling Art Supply's Water Brush Pens will give you even and smooth coverage. From fine to broad strokes, our water brush pens can create a variety of different results.